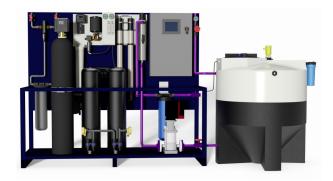

#### **COMPLETE HIGH-PURITY WATER PACKAGES**

#### • Temperature regulation • 100 - 200,000 GPD systems • 20 - 10,000 gallon tanks • Variable speed and DOL • Backflow prevention • Nanofiltration and touchscreen panels pumps

- Softening
- Chemical feed
- Chlorine removal
- TOC reduction
- desalination options
- Concentrate recycle
- · Low energy and high output membrane options
- DI polishing
- Hydropneumatic tank options
- Standard and cone-bottom
- Air filtration
- HDPE and Polypropylene
- Loop pressure controls
- UV treatment
- Sub-micron filtration
- Redundant pump options
- Standard and PLC/
- NEMA options
- Single point electrical connections
- BAS system integration