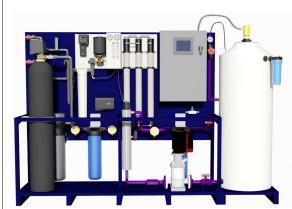

#### **COMPLETE HIGH-PURITY WATER PACKAGES**

#### • Temperature regulation • 100 - 200,000 GPD systems • 20 - 10,000 gallon tanks • Variable speed and DOL • Backflow prevention • Nanofiltration and touchscreen panels pumps

- Softening
- Chemical feed
- Chlorine removal
- TOC reduction
- desalination options
- Concentrate recycle
- · Low energy and high output membrane options
- DI polishing
- Hydropneumatic tank options
- Standard and cone-bottom
- Air filtration
- HDPE and Polypropylene
- Loop pressure controls
- UV treatment
- Sub-micron filtration
- Redundant pump options
- Standard and PLC/
- NEMA options
- Single point electrical connections
- BAS system integration