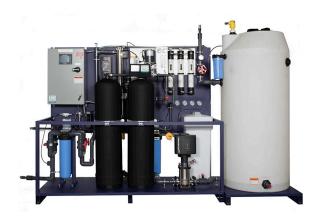

WATER CONTROL SELECTS HIGH-QUALITY COMPONENTS FROM LEADING TECHNOLOGY PARTNERS, THEN CUSTOM-FABRICATES THEM INTO COMPLETE "PLUG-AND-PLAY" PACKAGES THAT REQUIRE SIMPLE WATER, DRAIN, AND ELECTRICAL CONNECTIONS. WE THOROUGHLY TEST EACH OF OUR SYSTEMS PRIOR TO DELIVERY.

#### **COMPLETE HIGH-PURITY WATER PACKAGES**

#### • Temperature regulation • 100 - 200,000 GPD systems • 20 - 10,000 gallon tanks • Variable speed and DOL • Backflow prevention • Nanofiltration and touchscreen panels pumps

- Softening
- Chemical feed
- Chlorine removal
- TOC reduction
- desalination options
- Concentrate recycle
- · Low energy and high output membrane options
- DI polishing
- Hydropneumatic tank options
- Standard and cone-bottom
- Air filtration
- HDPE and Polypropylene
- Loop pressure controls
- UV treatment
- Sub-micron filtration
- Redundant pump options
- Standard and PLC/
- NEMA options
- Single point electrical connections
- BAS system integration