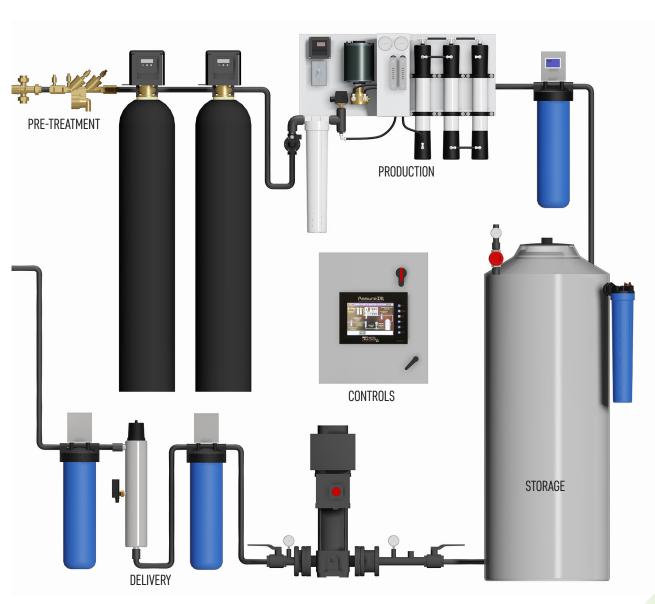

#### **COMPLETE HIGH-PURITY WATER PACKAGES**

#### • Temperature regulation • 100 - 200,000 GPD systems • 20 - 10,000 gallon tanks • Variable speed and DOL • Backflow prevention • Nanofiltration and touchscreen panels pumps

- Softening
- Chemical feed
- Chlorine removal
- TOC reduction
- desalination options
- Concentrate recycle
- · Low energy and high output membrane options
- DI polishing
- Hydropneumatic tank options
- Standard and cone-bottom
- Air filtration
- HDPE and Polypropylene
- Loop pressure controls
- UV treatment
- Sub-micron filtration
- Redundant pump options
- Standard and PLC/
- NEMA options
- Single point electrical connections
- BAS system integration