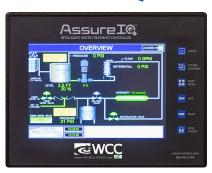

#### STANDARD ASSURE IQ™ CONTROLLER

- Programmable Logic Controller
- Animated HMI touchscreen
- Component status and setpoint
- Multiple user logins
- Electronic maintenance reminders
- BAS integration (Modbus ready, BACnet upgradable)
- Trending information
- System alarms
- Extreme versatility for various operation requirements