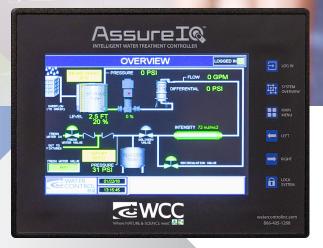

## ANIMATED HMI TOUCHSCREEN

- System status at a glance
- Intuitive programming and troubleshooting

### COMPONENT DETAIL SCREENS

- Monitoring of individual component functionality
- Simple adjustment of operating parameters

#### TRENDING INFORMATION

- Graphical monitoring of system operation
- Streamlined troubleshooting and service