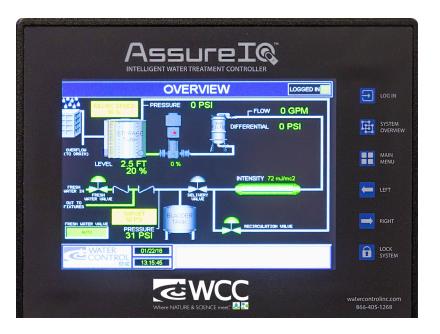

## ANIMATED HMI TOUCHSCREEN

- System status at a glance
- Intuitive programming and troubleshooting

### COMPONENT DETAIL SCREENS

- Monitoring of individual component functionality
- Simple adjustment of operating parameters

#### TRENDING INFORMATION

- Graphical monitoring of system operation
- Streamlined troubleshooting and service